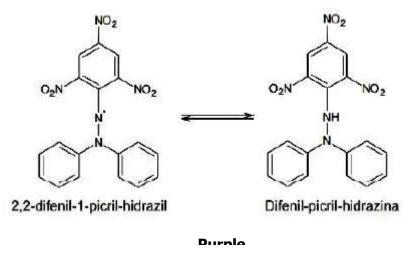

#### FIG 1: Chemical structure of vanillin

FIG 2: Vanilla palmarum

FIG 3: Lippia alba

FIG 4: Radical and non-radical forms of DPPH, respectively

Petri dish with BDA melon