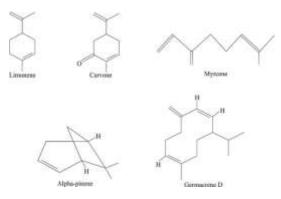

#### FIG 6: Procedures for the minimum fungicide concentration test.

FIG 7: Major compounds in the essential oil of L. alba, chemotype III.

Dated this 21<sup>st</sup> day of September 2022

| FORM 1           |                  |               |               | (FOR O       | FF          | ICE USE ONLY)           |
|------------------|------------------|---------------|---------------|--------------|-------------|-------------------------|
|                  | NTS ACT 1970 (   | 39 of         |               |              |             |                         |
|                  | THE PATENTS F    |               |               |              |             |                         |
|                  |                  |               |               |              |             |                         |
|                  |                  | SKANT OF      |               |              |             |                         |
|                  | on 7 54 and 125  | and out rule  | (1) of rule   |              |             |                         |
| (See section 20) | on 7, 54 and 135 | and sub-rule  |               |              |             |                         |
| 20)              |                  |               | Applicatio    | n No         |             |                         |
|                  |                  |               | Filing date   |              |             |                         |
|                  |                  |               | Amount of     |              |             |                         |
|                  |                  |               | paid:         |              |             |                         |
|                  |                  |               | CBR No:       |              |             |                         |
|                  |                  |               | Signature     | :            |             |                         |
| 1. APPLIC        | ANT'S REFERE     | NCE /         |               |              |             |                         |
| IDENTIFIC        | CATION NO. (AS   | ALLOTTED      |               |              |             |                         |
| BY OFFIC         | •                |               |               |              |             |                         |
|                  |                  | N [Please tic | k (✓ ) at the | appropriat   | e c         | ategorvl                |
| Ordinary (       |                  | Convention    |               | PCT-NP       |             | 0 /1                    |
| Divisional       | Patent of        | Divisional    | Patent of     | Divisional   |             | Patent of Addition ()   |
| ()               | Addition ()      | ()            | Addition ()   | ()           |             |                         |
| 3A. APPL         |                  |               |               |              |             |                         |
| Name in          |                  | Nationality   | Country o     | f Address of | of t        | he Applicant            |
|                  |                  |               | Residence     |              |             |                         |
|                  |                  |               |               | Advisor,     |             |                         |
| 1 Prof Dr        | K. Muthuchelian  | INDIAN        | India         |              |             | oup if Institutions &   |
| 1.1101.01.       |                  |               | India         |              |             | roup of Institutions    |
|                  |                  |               |               | Chennai a    |             |                         |
|                  |                  |               |               | Assistant F  |             | •                       |
|                  |                  |               |               |              |             | earch Department of     |
| 2. Dr. S. Alv    | vin David        | INDIAN        | India         | College,     | , v         | .O.Chidambaram          |
|                  |                  |               |               | Thoothuku    | ıdi .       | - 628008                |
|                  |                  |               |               | Tamil Nad    |             |                         |
|                  |                  |               |               | Assistant F  |             |                         |
|                  |                  |               |               | Departmer    | nt c        | of Physics              |
| 3. Dr. K. Ga     | iyathri          | INDIAN        | India         | Amet Deer    | me          | d To Be University      |
|                  |                  |               |               | ECR, Kana    |             |                         |
|                  |                  |               |               | Chennai –    |             |                         |
|                  |                  |               |               | Assistant F  |             |                         |
|                  |                  |               | مناصط         |              |             | of Chemical Engineering |
| 4. Mr. S. Na     | agui Dev         | INDIAN        | India         | and Techn    |             | College of Engineering  |
|                  |                  |               |               | Coimbator    |             |                         |
|                  |                  |               |               | Combator     | <b>C-</b> C |                         |